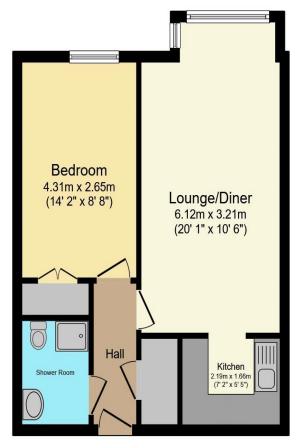

## Visit us at retirementhomesearch.co.uk

Total floor area 44.3 m<sup>2</sup> (476 sq.ft.) approx

This floor plan is for illustrative purposes only. It is not drawn to scale. Any measurements, floor areas (including any total floor area), openings and orientation are approximate. No details are guaranteed, they cannot be relied upon for any purpose and they do not form part of any agreement. No liability is taken for any error, omission or misstatement. A party must rely upon its own inspection(s). Powered by www.focalagent.com